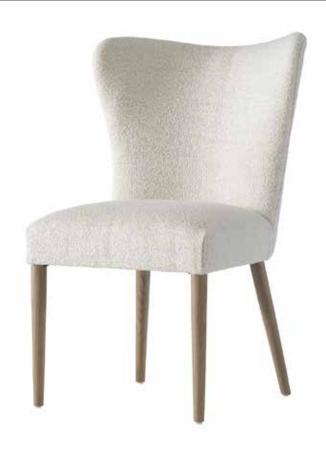

## MODULUM CHAIR

- A traditional wing back chair design is softened and updated for a more modern look
- Fully upholstered seat and curved back in B584 fabric
- Exposed wood legs in Sahara finish
- Seat height 19.5"
- Also available in other fabrics or COM for an upcharge

| PRODUCT #:  | ITEM               | WIDTH | DEPTH | HEIGHT | PRICE   |
|-------------|--------------------|-------|-------|--------|---------|
| 165-315-548 | MODULUM SIDE CHAIR | 26.63 | 25.75 | 38     | \$1,239 |