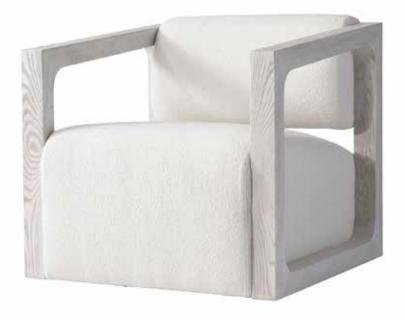

## MICA CHAIR

- Two asymmetrical squares in exposed wood encase the seat and floating back of the Mica swivel chair
- The arms offer a gentle slope to the front with rounded corners inside the open shape
- A rounded back and deeply sloped seat ensure that comfort is key in this 360-degree swivel chair
- Weathered Bone finish only