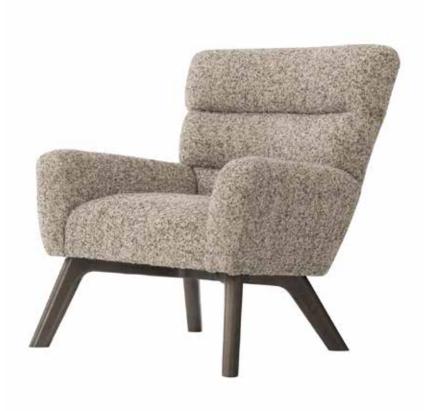

## **HUNTER CHAIR**

- Modern comfort is tailored perfectly in the Hunter chair
- A wide back shape is tightly upholstered with channel tufting, while padded arms and a deep seat offer added comfort
- An exposed wood frame supports the unique design
- Dark Graphite finish only