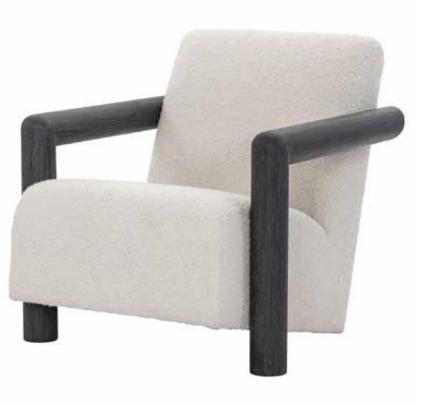

## FORD CHAIR

- A reimagined cantilever design that offers incredible visual appeal
- Its sinuous spring construction and luxurious upholstery are enhanced by solid wood arms and legs for a rusticmeets-modern style that will easily anchor a seating area
- Grey flint finish only

| PRODUCT #: | :             | ITEM     | ITEM                |         |         |         | DEPTH   | HEI     | GHT     |         |         |
|------------|---------------|----------|---------------------|---------|---------|---------|---------|---------|---------|---------|---------|
| 165-B5922  |               | FORD     | FORD CHAIR          |         |         | 30      | 36      | 3       | 0       |         |         |
| GR A/B/C   | GR<br>D/E/F/G | GR H/I/J | GR K/L<br>COM (3.3) | GR M    | GR N    | GR O    | GR P    | GR Q    | GR R    | GR S/T  | GR U/V  |
| \$2,070    | \$2,178       | \$2,286  | \$2,394             | \$2,502 | \$2,610 | \$2,718 | \$2,826 | \$2,934 | \$3,042 | \$3,150 | \$3,258 |