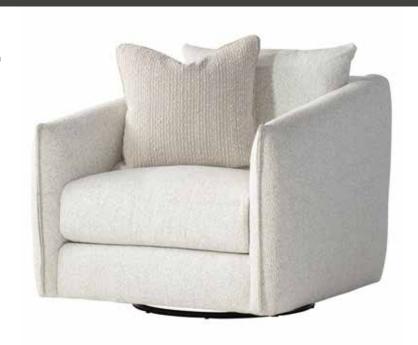

## **DEMI SWIVEL CHAIR**

- A traditional chair design is given modern details including a flange edge and a swivel base.
- Chair upholstered In 1548-002 fabric
- Throw pillow in 2671-202 (front), 2455-002 (back), and 1568-202 (welt)
- (1) Fiber Back Pillow, Knife-edge without welt
- Throw pillow: TP21DW 21" x 21"
  Blendown Knife-edge with welt
- Throw pillow available in other fabrics or COM
- Smooth Swivel Base