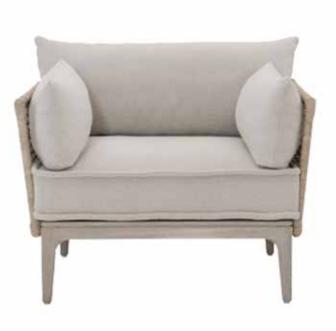

## CATALONIA CHAIR

- Solid teak frame in Sun Washed finish
- Sun Washed finish is semi-transparent, allowing the natural variations in wood grain and color to show through
- Variation in finish color from piece to piece and within each individual piece of furniture is normal and expected
- Sides and back in twisted abaca All-Weather Wicker in Hazelnut finish
- Exteriors Plush seat cushion with deluxe faux down topper
- Knife-edge fiber back pillow & two side bolster pillows
- Outdoor performance fabric