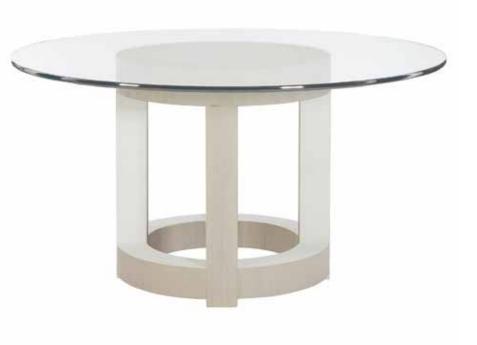

## AXIOM TABLE

- Clear glass dining table top with eased edge
- Poplar solids and engineered faux anigre veneers
- Base has four leg posts and connecting circular top and base
- Linear Gray finish on interior and exterior face, including top surface of circular top
- Linear White finish on underside of top, both sides of leg posts and top surface of circular base
- Adjustable glides

| PRODUCT #:             | ITEM                   | WIDTH | DEPTH | HEIGHT | PRICE   | ADDITIONAL INFORMATION |
|------------------------|------------------------|-------|-------|--------|---------|------------------------|
| 165-998-054P + 381-773 | AXIOM 54" DINING TABLE | 54    | 54    | 30     | \$4,040 |                        |
| 165-998-E60 + 381-773  | AXIOM 60" DINING TABLE | 60    | 60    | 30     | \$4,227 |                        |