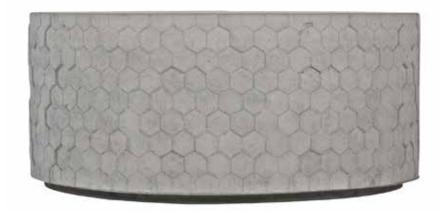

## ATHENA COCKTAIL TABLE

- Crafted from cast concrete, the Athena round cocktail table interlocks hexagons in a honeycomb pattern for an organic, contemporary look
- A natural concrete finish creates variations in the texture, while the uneven pattern adds depth and visual appeal
- Formed as a single cylinder with a plinth base, the table brings a unique sense of modern style
- Adjustable glides