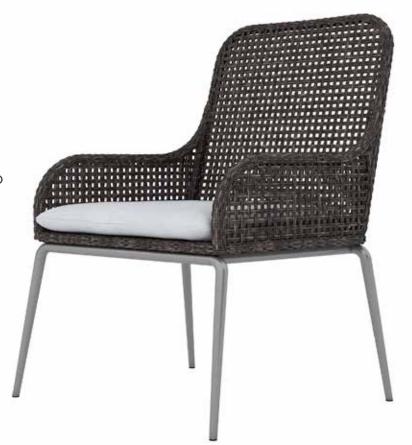

## ANTILLES WICKER ARM CHAIR

- Open Weave Endura Wicker
- Tobacco Leaf Finish
- Powder-coated Stainless Steel Silver Mist Finish
- Loose with "D" ring tie-down cushion
- Suitable for indoor and outdoor use.
- Options: To order this product as shown, order as X01-61WX.
- Protective covers are available: C161WO in Graphite fabric C161WBO in Light Gray fabric
- X01-61WF frame only
- X01-61WU upholstery set only

| PRODUCT #:   | ITEM                      | WIDTH | DEPTH | HEIGHT |
|--------------|---------------------------|-------|-------|--------|
| 165-X01-61WX | ANTILLES WICKER ARM CHAIR | 23.5  | 26.25 | 38     |