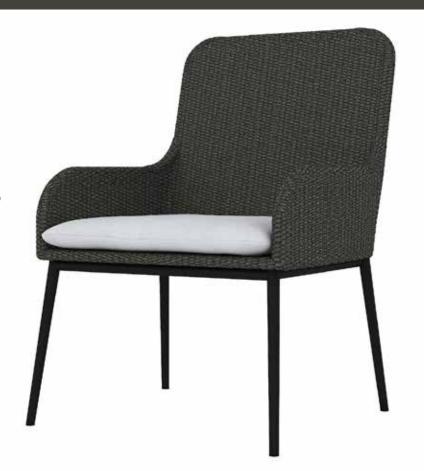

## **ANTILLES ROPE ARM CHAIR**

- Flat Rope Weave
- Gray Flannel Finish
- Powder-coated Stainless Steel Lava Finish
- Loose with "D" ring tie-down cushion
- Suitable for indoor and outdoor use.
- Options: To order this product as shown, order as X01-61RX.
- Protective covers are available: C161RO in Graphite fabric C161RBO in Light Gray fabric
- X01-61RF frame only
- X01-61RU upholstery set only