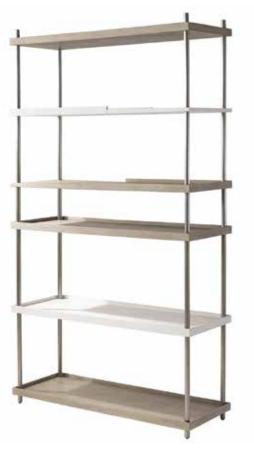

## ANAX ETAGERE

- Crafted from mixed materials: oak veneers in Sandbar finish, faux stone in Crema finish and cast aluminum in Graphite finish
- Six fixed shelves, including top and bottom, with gallery rails
- Crema faux stone finish on second and fifth shelves
- Sandbar finish on all other shelves
- Cast aluminum support posts in Graphite finish
- Adjustable glides

| PRODUCT #:  | ІТЕМ         | WIDTH | DEPTH | HEIGHT | PRICE   | ADDITIONAL INFORMATION |
|-------------|--------------|-------|-------|--------|---------|------------------------|
| 165-313-812 | ANAX ETAGERE | 44    | 16    | 82     | \$4,551 |                        |