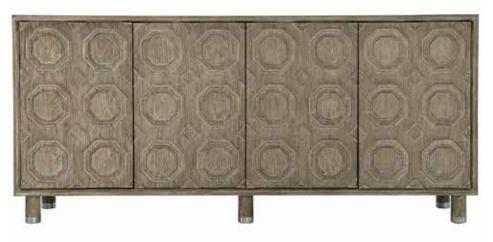

## ALHAMBRA CREDENZA

- Oak solids and veneers in Aspen Oak finish
- Four touch latch doors with carved geometric patterned front
- Nickel-plated aluminum legs
- Behind each pair of doors is one drawer with finger pull and one adjustable/removable shelf
- One grommet hole with cover in back panel
- Adjustable glides
- Anti-tip kit
- Outside back panel is unfinished

| PRODUCT #:  | ITEM              | WIDTH | DEPTH | HEIGHT | PRICE   | ADDITIONAL INFORMATION |
|-------------|-------------------|-------|-------|--------|---------|------------------------|
| 165-396-845 | ALHAMBRA CREDENZA | 77    | 20    | 35     | \$8,784 |                        |