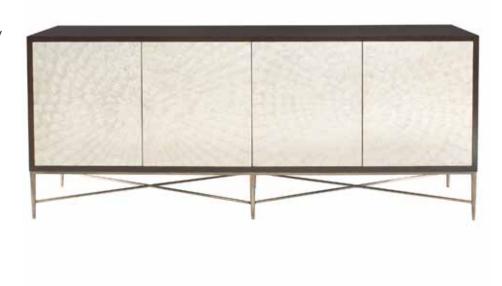

## **ADAGIO BUFFET**

- Solid Gmelina in Espresso finish
- Two pair of doors with inlaid Capiz shell door fronts and touch latch
- Behind left doors is one adjustable/ removable shelf and one hole with grommet in back panel
- Behind right doors are three fullyextendable drawers
- Tubular Steel base and "X" shaped stretchers in Bronze finish
- Adjustable glides / Anti-tip kit

| PRODUCT #:  | ITEM          | WIDTH | DEPTH | HEIGHT | PRICE   | ADDITIONAL INFORMATION |
|-------------|---------------|-------|-------|--------|---------|------------------------|
| 165-353-132 | ADAGIO BUFFET | 82    | 21.5  | 36     | \$7,946 |                        |