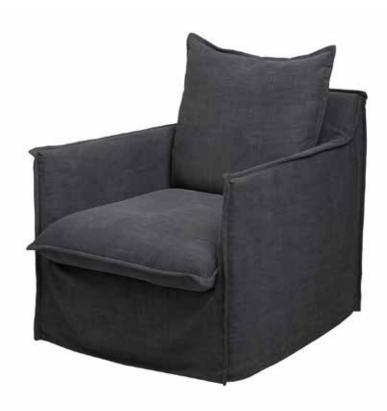

## TRAE SWIVEL CHAIR

## • In Cruz Slate fabric

March 20, 2024

| PRODUCT #:     | ITEM                              | WIDTH | DEPTH | HEIGHT | PRICE   | SALE PRICE | ADDITIONAL INFORMATION    |
|----------------|-----------------------------------|-------|-------|--------|---------|------------|---------------------------|
| 163-C1297-01SW | TRAE SWIVEL CHAIR                 | 31    | 37    | 35     | \$3,738 | \$1,999.99 | 1 AVAILABLE AT THIS PRICE |
| 163-C1297-01SW | TRAE SWIVEL CHAIR *Stain on Back* | 31    | 37    | 35     | \$3,738 | \$1,699.99 | 1 AVAILABLE AT THIS PRICE |