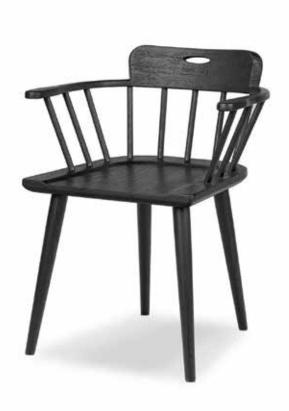

## THALIA DINING CHAIR

- The traditional Windsor chair, reimagined.
  Curved arms soften a structured frame, with wide rear shaping and a sculpted seat for a comfortable sit and elevated look
- Option to add seat cushion (sold separetely)
- A design collaboration by Amber Lewis and Four Hands

| PRODUCT #:     | ITEM                            | WIDTH | DEPTH | HEIGHT | PRICE            | ADDITIONAL INFORMATION |
|----------------|---------------------------------|-------|-------|--------|------------------|------------------------|
| 157-244002-001 | THALIA DINING CHAIR - BLACK OAK | 24.25 | 22    | 31.5   | CALL FOR PRICING |                        |