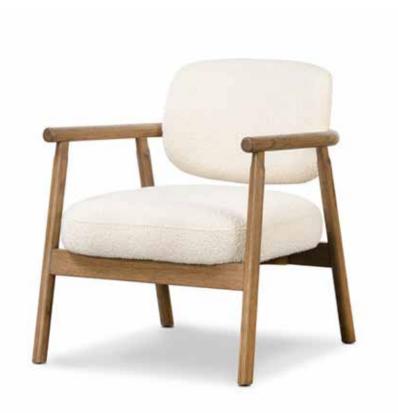

## TENNISON CHAIR

- A simple stunner with a nod to the original schoolhouse chair
- Ours features an airy solid oak, cradle-style frame with a beautiful back detail
- Plush cushioning on seat and back are upholstered in a soft vintage-inspired fabric with boucle yarns throughout for added texture

| PRODUCT #:     | ITEM                          | WIDTH | DEPTH | HEIGHT | PRICE            | ADDITIONAL INFORMATION |
|----------------|-------------------------------|-------|-------|--------|------------------|------------------------|
| 157-239267-002 | TENNISON CHAIR-DURHAM CREAM   | 26.6  | 29.75 | 31     | CALL FOR PRICING |                        |
| 157-239267-001 | TENNISON CHAIR-WESLIE FEATHER | 26.6  | 29.75 | 31     | CALL FOR PRICING |                        |