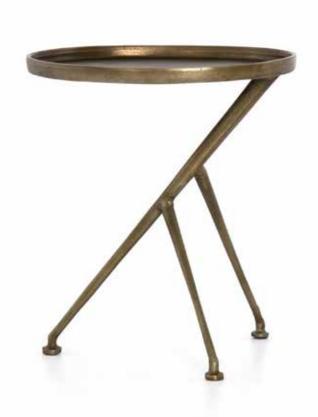

## SCHMIDT ACCENT TABLE

- Angular cast aluminum is finished in choice of raw brass or antique rust to bring out highs and lows
- Great indoors or out— cover or store indoors during inclement weather and when not in use.

| PRODUCT #:       | ITEM                              | WIDTH | DEPTH | HEIGHT | PRICE               | ADDITIONAL INFORMATION |
|------------------|-----------------------------------|-------|-------|--------|---------------------|------------------------|
| 157-IMAR-112-RBS | SCHMIDT ACCENT TABLE-RAW BRASS *  | 18    | 14    | 20     | CALL FOR<br>PRICING |                        |
| 157-106513-007   | SCHMIDT ACCENT TABLE-ANTIQUE RUST | 18    | 14    | 20     | CALL FOR<br>PRICING |                        |