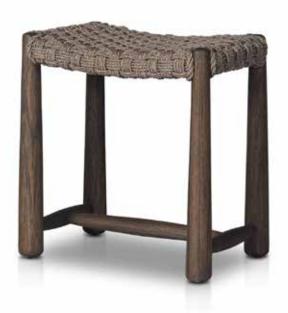

## SAVIO STOOL

- Exaggerated tapered legs support the saddlestyle seat of this outdoor stool, finished with a chunky box weave
- Cover or store inside during inclement weather and when not in use
- A design collaboration by Amber Lewis and Four Hands.

| PRODUCT #:      | ITEM                                                     | WIDTH | DEPTH | HEIGHT | PRICE            | ADDITIONAL INFORMATION |
|-----------------|----------------------------------------------------------|-------|-------|--------|------------------|------------------------|
| 157- 244594-001 | SAVIO OUTDOOR STOOL - DARK WOVEN STAINED SADDLE BROWN    | 19.25 | 13.25 | 20.25  | CALL FOR PRICING |                        |
| 157- 244594-002 | SAVIO OUTDOOR STOOL - VINTAGE WHITE STAINED SADDLE BROWN | 19.25 | 13.25 | 20.25  | CALL FOR PRICING |                        |