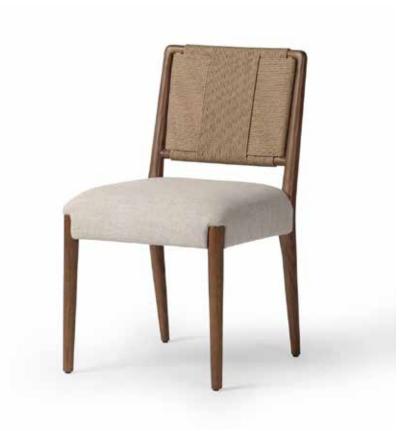

## **ROTHLER DINING CHAIR**

- Alternating weave patterns on the seat's back add texture and visual interest, while a thick cushioned seat upholstered in highperformance fabric ensures a comfortable sit
- Performance fabrics are specially created to withstand spills, stains, high traffic and wear, ensuring long-term comfort and unmatched durability
- Solid Oak frame with Tan finsih and Double Twisted Paper Cord

| PRODUCT #:      | ITEM                                     | WIDTH | DEPTH | HEIGHT | PRICE            | ADDITIONAL INFORMATION |
|-----------------|------------------------------------------|-------|-------|--------|------------------|------------------------|
| 157- 242649-001 | ROTHLER DINING CHAIR<br>ALCALA WHEAT     | 20.5  | 24.25 | 35     | CALL FOR PRICING |                        |
| 157- 243480-001 | ROTHLER DINING ARM CHAIR<br>ALCALA WHEAT | 23.25 | 24    | 35     | CALL FOR PRICING |                        |