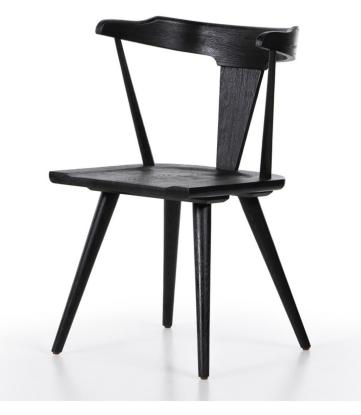

## RIPLEY CHAIR

- This new take on the mid-century Windsor chair has a bowed, sculptural silhouette
- The off white / sandy oak / soft black finish adds movement to the wood by highlighting the natural grain of weathered oak.

| PRODUCT #:     | ITEM                          | WIDTH | DEPTH | HEIGHT | PRICE               | ADDITIONAL INFORMATION |
|----------------|-------------------------------|-------|-------|--------|---------------------|------------------------|
| 157-107649-022 | RIPLEY DINING CHAIR-OFF WHITE | 20.5  | 20    | 31     | CALL FOR PRICING    |                        |
| 157VBFS-002Q   | RIPLEY DINING CHAIR-SANDY OAK | 20.5  | 20    | 31     | CALL FOR PRICING    |                        |
| 157-VBFS-002   | RIPLEY DINING CHAIR-BLACK OAK | 20.5  | 20    | 31     | CALL FOR<br>PRICING |                        |