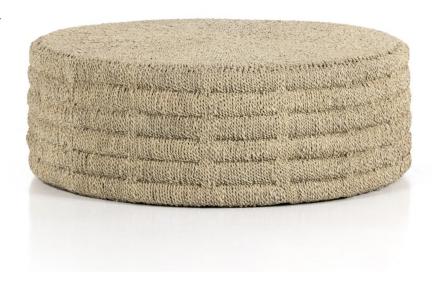

## PASCAL COFFEE TABLE

- Handmade in Indonesia, Pandan leaves are harvested, split into slimmer fibers then handbraided to shape this beautifully textured drum-style coffee table
- Color changes over time ranging from green and yellow to brown and grey - are to be expected and reflect the natural, characterrich backstory of such intriguingly unique materials

| PRODUCT #:   | ITEM                | WIDTH | DEPTH | HEIGHT | PRICE               | ADDITIONAL INFORMATION |
|--------------|---------------------|-------|-------|--------|---------------------|------------------------|
| 157-JLAN-154 | PASCAL COFFEE TABLE | 42    | 42    | 15.5   | CALL FOR<br>PRICING |                        |