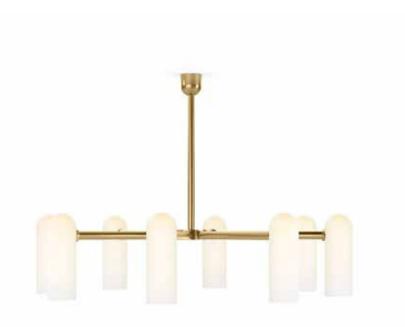

## **ODYSSEY ROUND CHANDELIER**

- Elongated glass cylinders balance and float from a burnished brass frame
- Matte glass is specially manufactured to evenly diffuse light.
- The Gunmetal finish on the brass frame is achieved through a specialized process that turns the brass into an almost black hue before the rod is polished smooth
- Brass and glass are 98% recyclable
- Designed and sustainably crafted in Poland by Schwung