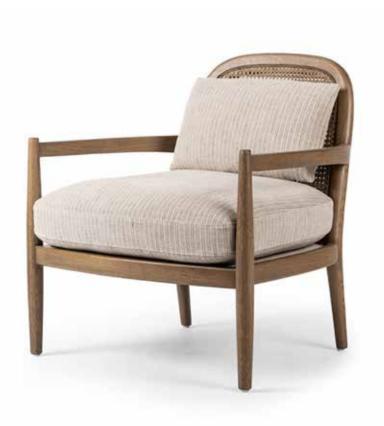

## **NETTA CHAIR**

- The classic cane-back chair is updated with a light solid oak frame and gently tapered legs
- Toasted oak cane back with loose seat and back cushions
- Upholstered in a linen-like performance fabric for subtle contrast
- Performance fabrics are specially created to withstand spills, stains, high traffic and wear, ensuring long-term comfort and unmatched durability