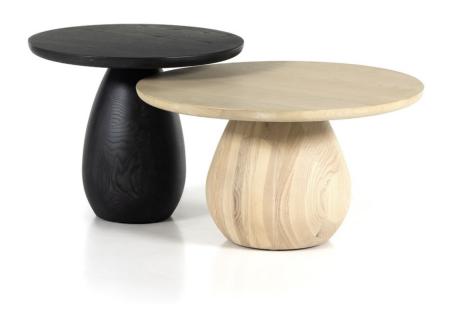

## MERLA BUNCHING TABLES

 A black-washed and a light-finished solid ash base supports a rounded tabletop, together spurring a soft, voluminous look with rich organic vibes.

| PRODUCT #:     | ITEM                                     | WIDTH | DEPTH | HEIGHT | PRICE               | ADDITIONAL INFORMATION |
|----------------|------------------------------------------|-------|-------|--------|---------------------|------------------------|
| 157-230273-001 | MERLA WOOD BUNCHING TABLE-LIGHT NATURAL  | 27.5  | 27.5  | 15     | CALL FOR PRICING    |                        |
| 157230274-001  | MERLA WOOD END TABLE-TALL-BLACK WASH ASH | 21.75 | 21.75 | 17.75  | CALL FOR<br>PRICING |                        |