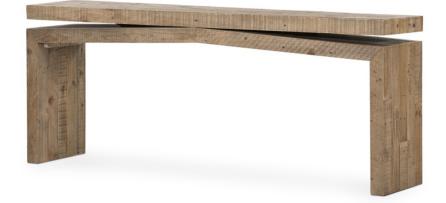

## MATTHES CONSOLE TABLE

- Solid reclaimed pine fashions a modern media console with rustic vibes.
- Finished in a choice of weathered wheat or sierra rustic natural

| PRODUCT #:     | ITEM                                          | WIDTH | DEPTH | HEIGHT | PRICE               | ADDITIONAL INFORMATION |
|----------------|-----------------------------------------------|-------|-------|--------|---------------------|------------------------|
| 157-107936-008 | MATTHES CONSOLE TABLE-SIERRA RUSTIC NATURAL * | 78.75 | 15    | 30.75  | CALL FOR<br>PRICING |                        |
| 157-107936-007 | MATTHES CONSOLE TABLE-WEATHERED WHEAT         | 78.75 | 15    | 30.75  | CALL FOR<br>PRICING |                        |