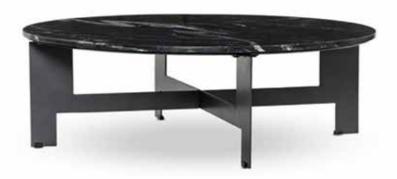

## MARBLE ROUND COFFEE TABLE WITH IRON

• Gunmetal Base and choice of Solid Marble in Black or Polished White

| PRODUCT #:     | ITEM                                     | WIDTH | DEPTH | HEIGHT | PRICE            | ADDITIONAL INFORMATION |
|----------------|------------------------------------------|-------|-------|--------|------------------|------------------------|
| 157-242763-002 | MARBLE ROUND COFFEE TABLE-BLACK *        | 48    | 48    | 15     | CALL FOR PRICING |                        |
| 157-242763-001 | MARBLE ROUND COFFEE TABLE-POLISHED WHITE | 48    | 48    | 15     | CALL FOR PRICING |                        |