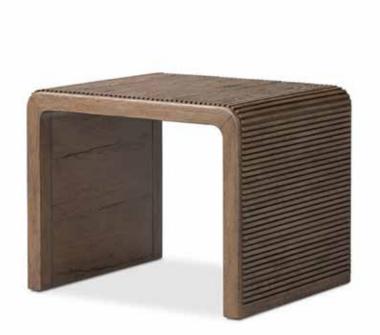

## LEO END TABLE

- Made from rustic-finished oak, linear reeding and a curved shape define this midcenturyspirited end tables
- Designed in partnership with longtime Four Hands collaborator Thomas Bina and Brazilian designer Ronald Sasson

| PRODUCT #:     | ITEM                          | WIDTH | DEPTH | HEIGHT | PRICE            | ADDITIONAL INFORMATION |
|----------------|-------------------------------|-------|-------|--------|------------------|------------------------|
| 157-231793-002 | LEO END TABLE-RUSTIC GREY *   | 27.5  | 23.5  | 22     | CALL FOR PRICING |                        |
| 157-231785-002 | LEO COFFEE TABLE-RUSTIC GREY  | 65    | 27.5  | 14     | CALL FOR PRICING |                        |
| 157-231789-002 | LEO CONSOLE TABLE-RUSTIC GREY | 80    | 22    | 30     | CALL FOR PRICING |                        |