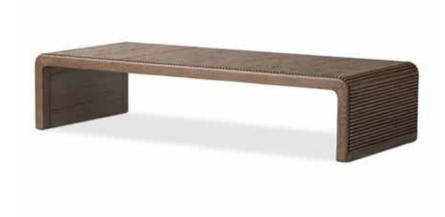

## LEO COFFEE TABLE

- Made from rustic-finished oak, linear reeding and a curved shape define this midcenturyspirited end tables
- Designed in partnership with longtime Four Hands collaborator Thomas Bina and Brazilian designer Ronald Sasson

| PRODUCT #:     | ITEM                           | WIDTH | DEPTH | HEIGHT | PRICE            | ADDITIONAL INFORMATION |
|----------------|--------------------------------|-------|-------|--------|------------------|------------------------|
| 157-231793-002 | LEO END TABLE-RUSTIC GREY      | 27.5  | 23.5  | 22     | CALL FOR PRICING |                        |
| 157-231785-002 | LEO COFFEE TABLE-RUSTIC GREY * | 65    | 27.5  | 14     | CALL FOR PRICING |                        |
| 157-231789-002 | LEO CONSOLE TABLE-RUSTIC GREY  | 80    | 22    | 30     | CALL FOR PRICING |                        |