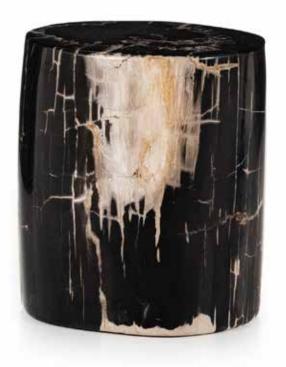

## KOS END TABLE

- Naturally petrified wood with dramatic highs and lows makes for a stunning end table
- Showcasing organic patterns with cracks and graining, this tree stump has a rich, organic look
- A variance in color and texture is to be expected from piece to piece

| PRODUCT #:      | ITEM                                   | WIDTH | DEPTH | HEIGHT | PRICE            | ADDITIONAL INFORMATION |
|-----------------|----------------------------------------|-------|-------|--------|------------------|------------------------|
| 157- 227729-001 | KOS END TABLE<br>DARK PETRIFIED WOOD * | 11.75 | 11.75 | 15.75  | CALL FOR PRICING |                        |
| 157- 227729-002 | KOS END TABLE<br>LIGHT PETRIFIED WOOD  | 11.75 | 11.75 | 15.75  | CALL FOR PRICING |                        |