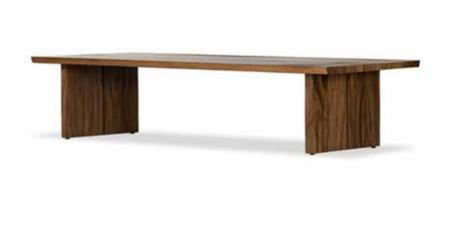

## KATARINA COFFEE TABLE

 Made from natural Guanacaste, a minimalist coffee table features live edging and split slab detailing. Light in look and finish, crafted for versatility in any space or style.