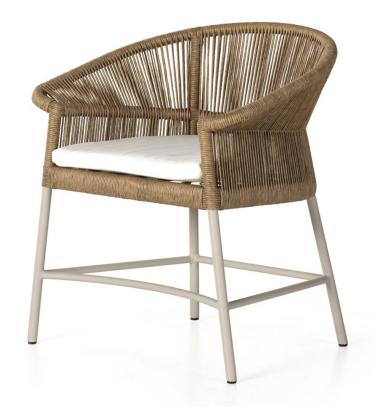

## IRVING ARM CHAIR

- A beautiful rope-based design in caramel tones is woven across a durable aluminum frame
- Topped with a removable cushion upholstered in 100% Olefin, known for its UV-resistant, water-repellent and quick-drying abilities
- Cover or store inside during inclement weather and when not in use

| PRODUCT #:     | ITEM                                | WIDTH | DEPTH | HEIGHT | PRICE            | ADDITIONAL INFORMATION |
|----------------|-------------------------------------|-------|-------|--------|------------------|------------------------|
| 157-229631-001 | IRVING OUTDOOR DINING ARMCHAIR-SAND | 22.75 | 23.25 | 31.5   | CALL FOR PRICING |                        |