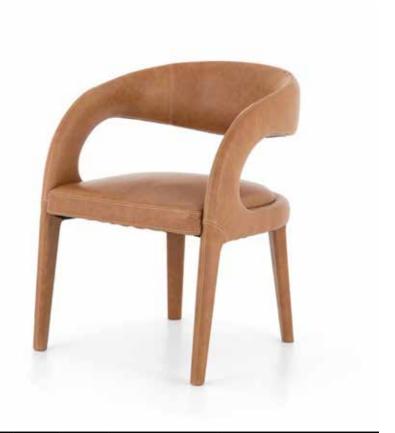

## HAWKINS DINING CHAIR

 Strike a pose. Well curved and finely sculpted, makes for a unique and shapely addition to the modern dining room

• Seat Depth: 20.75"Seat Height: 19.25" Arm Height from Floor: 28.25"