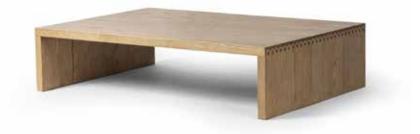

## HATHAWAY COFFEE TABLE

- Simple waterfall shaping defined by subtle details. Grain-rich ash offers plenty of movement across the wood, meeting in a prominent scallop cutout detail on each edge for a bold addition of character
- A design collaboration by Amber Lewis and Four Hands