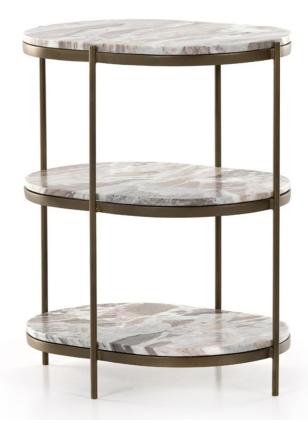

## FELIX OVAL NIGHTSTAND

- Three tiers of oval-shaped shelving, with powder-coated iron framing bringing a feminine feel to bedside storage.
- Available with antique brass or hammered grey finish and canyon marble or white marble