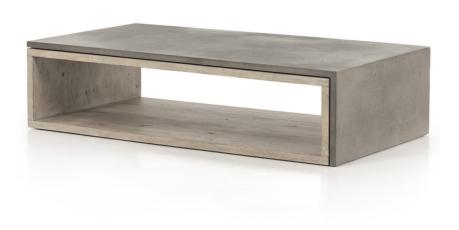

## FARO COFFEE TABLE

 Thick-cut oak veneer forms a clean, structured frame for a fold-over concrete top finished in a deep, dark grey

| PRODUCT #:     | ITEM                                   | WIDTH | DEPTH      | HEIGHT | PRICE            | ADDITIONAL INFORMATION |
|----------------|----------------------------------------|-------|------------|--------|------------------|------------------------|
| 157-228120-001 | FARO COFFEE TABLE-DARK GREY CONCRETE * | 60    | 32         | 15     | CALL FOR PRICING |                        |
| 157-228127-001 | FARO END TABLE-DARK GREY CONCRETE      | 24    | 24         | 24     | CALL FOR PRICING |                        |
| 157-228124-002 | FARO CONSOLE TABLE-DARK GREY CONCRETE  | 65    | 1 <i>7</i> | 32     | CALL FOR PRICING |                        |