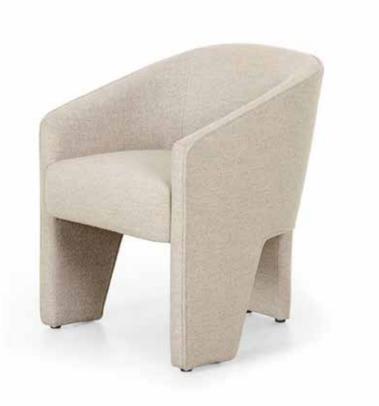

## FAE DINING CHAIR

• Tailored and unique, thick-cut top-grain leather or performance fabrics, lends a high-fashion feel to a three-legged design, great for both daily dining and dinner parties

| PRODUCT #:     | ITEM                             | WIDTH | DEPTH | HEIGHT | PRICE            | ADDITIONAL INFORMATION |
|----------------|----------------------------------|-------|-------|--------|------------------|------------------------|
| 157-108434-003 | FAE DINING CHAIR-BELLAMY STORM   | 25    | 25    | 31.5   | CALL FOR PRICING |                        |
| 157-108434-002 | FAE DINING CHAIR-BARRON SMOKE    | 25    | 25    | 31.5   | CALL FOR PRICING |                        |
| 157-108434-007 | FAE DINING CHAIR-PALERMO NUDE    | 25    | 25    | 31.5   | CALL FOR PRICING |                        |
| 157-108434-011 | FAE DINING CHAIR-NOVA TAUPE *    | 25    | 25    | 31.5   | CALL FOR PRICING |                        |
| 157-108434-009 | FAE DINING CHAIR-SONOMA CHESTNUT | 25    | 25    | 31.5   | CALL FOR PRICING |                        |