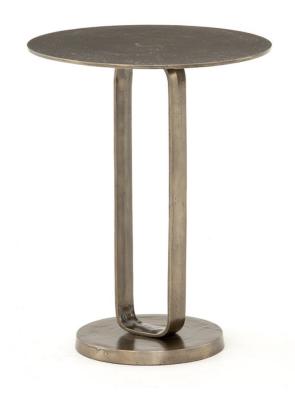

## DOUGLAS END TABLE

- Rounded base and tabletop of aluminum are connected via a shapely ring, for an open look and fun blend of scale and proportion
- Available in aged bronze / antique rust
- Great indoors or out— cover or store indoors during inclement weather and when not in use

| PRODUCT #:    | ITEM                            | WIDTH | DEPTH | HEIGHT | PRICE               | ADDITIONAL INFORMATION |
|---------------|---------------------------------|-------|-------|--------|---------------------|------------------------|
| 157-IMAR-215A | DOUGLAS END TABLE-AGED BRONZE * | 17.5  | 17.5  | 22.5   | CALL FOR PRICING    |                        |
| 157-IMAR-215  | DOUGLAS END TABLE-ANTIQUE RUST  | 17.5  | 17.5  | 22.5   | CALL FOR<br>PRICING |                        |