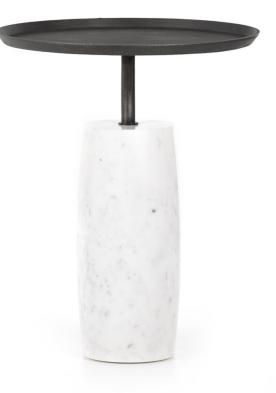

## **CRONOS END TABLE**

- Solid turned marble base supports a tray-style tabletop of aged grey iron, spurring a luxe look with natural movement
- Available in polished white or river grey marble

| PRODUCT #:     | ITEM                                     | WIDTH | DEPTH | HEIGHT | PRICE               | ADDITIONAL INFORMATION |
|----------------|------------------------------------------|-------|-------|--------|---------------------|------------------------|
| 157-226804-001 | CRONOS END TABLE-POLISHED WHITE MARBLE * | 19.75 | 19.75 | 24.75  | CALL FOR<br>PRICING |                        |
| 157-226804-002 | CRONOS END TABLE-RIVER GREY MARBLE       | 19.75 | 19.75 | 24.75  | CALL FOR<br>PRICING |                        |