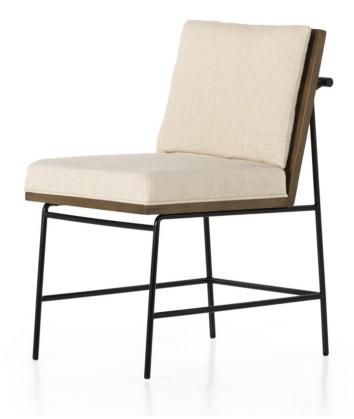

## CRETE DINING CHAIR

- Crisp and clean, with natural panache. Slim, black-finished iron frames a floating ladderback of oak finished in black or brow and cream-colored linen-blend seating or butterscotch faux leather
- Rear handle detail adds a fashionable finishing touch

| PRODUCT #:     | ITEM                                           | WIDTH | DEPTH | HEIGHT | PRICE            | ADDITIONAL INFORMATION |
|----------------|------------------------------------------------|-------|-------|--------|------------------|------------------------|
| 157-108419-003 | CRETE DINING CHAIR-SAVILE FLAX W/ BROWN FRAME* | 19.75 | 25.5  | 35     | CALL FOR PRICING |                        |
| 157-IMAR-259   | CRETE DINING CHAIR-SAVILE FLAX W/ BLACK FRAME  | 19.75 | 25.5  | 35     | CALL FOR PRICING |                        |
| 157-106574-007 | CRETE DINING CHAIR-SIERRA BUTTERSCOTCH         | 19.75 | 25.5  | 35     | CALL FOR PRICING |                        |