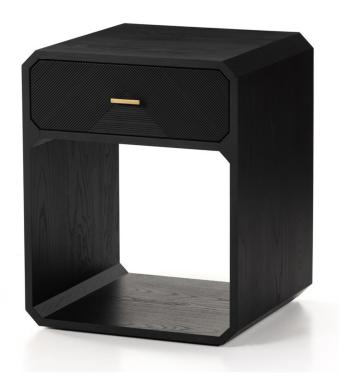

## CASPIAN NIGHTSTAND

- Wide, plank-style legs of brass-finished or pewter-finished steel stainless feature an ombre pattern for eye-catching effect, with an intersecting beam adding intrigue
- A rectangular black or soft-grey oak tabletop flaunts its materials' natural graining, for a richly organic takeaway

| PRODUCT #:     | ITEM                                  | WIDTH | DEPTH | HEIGHT | PRICE               | ADDITIONAL INFORMATION |
|----------------|---------------------------------------|-------|-------|--------|---------------------|------------------------|
| 157-231262-002 | CASPIAN NIGHTSTAND-BLACK ASH VENEER   | 20.5  | 19.25 | 25     | CALL FOR<br>PRICING |                        |
| 157-231262-001 | CASPIAN NIGHTSTAND-NATURAL ASH VENEER | 20.5  | 19.25 | 25     | CALL FOR<br>PRICING | _                      |