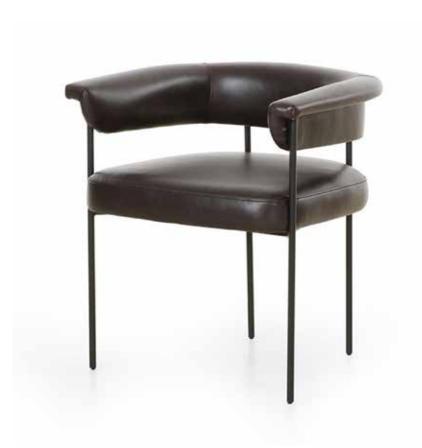

## CARRIE DINING CHAIR

 Airy and light with slim, black-finished iron framing, a beautifully sculpted dining style featuring a yoke back and exterior fold detailing

| PRODUCT #:     | ITEM                                  | WIDTH | DEPTH | HEIGHT | PRICE            | ADDITIONAL INFORMATION |
|----------------|---------------------------------------|-------|-------|--------|------------------|------------------------|
| 157-108499-001 | CARRIE DINING CHAIR-LIGHT CAMEL       | 25.5  | 23    | 27.5   | CALL FOR PRICING |                        |
| 157-108499-003 | CARRIE DINING CHAIR-CHAPS SADDLE      | 25.5  | 23    | 27.5   | CALL FOR PRICING |                        |
| 157-108499-004 | CARRIE DINING CHAIR-FIQA BOUCLE SLATE | 25.5  | 23    | 27.5   | CALL FOR PRICING |                        |
| 157-108499-005 | CARRIE DINING CHAIR-SONOMA BLACK *    | 25.5  | 23    | 27.5   | CALL FOR PRICING |                        |