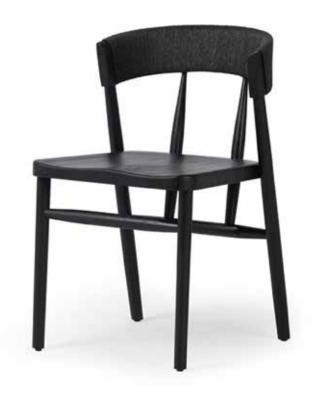

## **BUXTON CHAIR**

- A solid oak chair defined by tapered legs and framing gives an updated look to the classic whistler chair
- Finished with a paper rush wrapped detail on the back

| PRODUCT #:     | ITEM                     | WIDTH | DEPTH | HEIGHT | PRICE            | ADDITIONAL INFORMATION |
|----------------|--------------------------|-------|-------|--------|------------------|------------------------|
| 157-231882-007 | BUXTON CHAIR-DRIFTED OAK | 19.5  | 22.25 | 31.5   | CALL FOR PRICING |                        |
| 157-231882-008 | BUXTON CHAIR-BLACK OAK * | 19.5  | 22.25 | 31.5   | CALL FOR PRICING |                        |