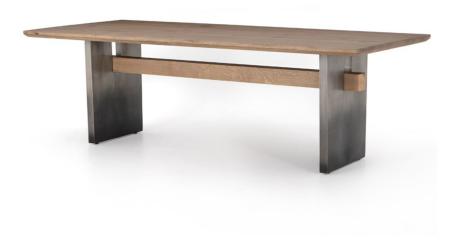

## **BRENNAN DINING TABLE**

- Wide, plank-style legs of brass-finished or pewter-finished steel stainless feature an ombre pattern for eye-catching effect, with an intersecting beam adding intrigue
- A rectangular black or soft-grey oak tabletop flaunts its materials' natural graining, for a richly organic takeaway

| PRODUCT #:     | ITEM                                                                | WIDTH | DEPTH | HEIGHT | PRICE               | ADDITIONAL INFORMATION |
|----------------|---------------------------------------------------------------------|-------|-------|--------|---------------------|------------------------|
| 157-223086-005 | BRENNAN DINING TABLE-WORN BLACK<br>BRASS-FINISHED STAINLESS STEEL   | 94    | 42    | 30     | CALL FOR<br>PRICING |                        |
| 157-223086-006 | BRENNAN DINING TABLE-DOVE OAK<br>PEWTER -FINISHED STAINLESS STEEL * | 94    | 42    | 30     | CALL FOR<br>PRICING |                        |