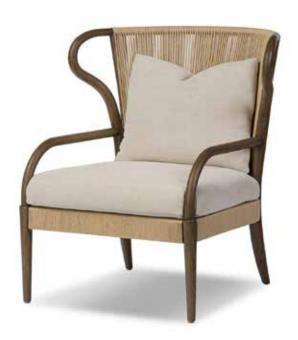

## AMIRA CHAIR

- The wing's organic curved frame creates a mixed media moment with the woven seat back and flax/linen upholstery
- A rope fixed to the back of the seat cushion is both functional and aesthetic, creating a more relaxed, comfortable look
- A design collaboration by Amber Lewis and Four Hands.