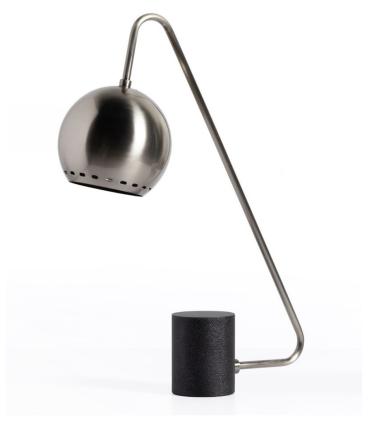

## ALTON DESK LAMP

- A cyndrical base of antique zinc-finished iron sturdies slim piping, curved to suspend a globe-shaped shade finished in pewter
- Perforated trim adds a unique finishing touch to desktop lighting
- Vintage antique small tubular 3.4" L bulb recommended Bulb Type: A19 Incandescent Max Wattage: 25