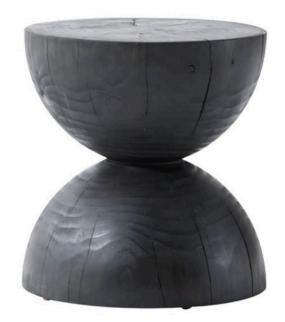

## **ALIZA END TABLE**

- Available in Black, Brown, or Natural finish
- Solid pine sculpts an hourglass silhouette for an organic look with shapely allure.
- Due to materials' natural essence, cracks are to be expected and may develop over time
- Knots, color variance and stain will vary from piece to piece - no two are alike.