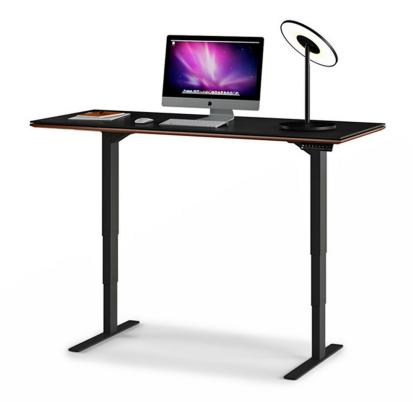

## **SEQUEL STANDING DESK**

Available Wood Finish:
 Charcoal Stained Ash(CRL)
 Natural Walnut (WL)
 Chocolate Stained Walnut (CWL)

- Satin-Etched Tempered Glass
- Powder Coated Steel
- Programmable Keypad
- Wire Management Ledge & Channels
- Optional Keyboard/Storage Drawer

| PRODUCT #: | ITEM                                | WIDTH | DEPTH | HEIGHT      | PRICE   | ADDITIONAL INFORMATION |
|------------|-------------------------------------|-------|-------|-------------|---------|------------------------|
| 156-6151   | SEQUEL LIFT STANDING<br>DESK        | 60    | 24    | 24.75-49.75 | \$3,518 |                        |
| 156-6152   | SEQUEL LIFT STANDING<br>DESK        | 66    | 30    | 24.75-49.75 | \$4,011 |                        |
| 156-6159   | SEQUEL KEYBOARD/STOR-<br>AGE DRAWER | 27.75 | 11    | 2.25        | \$420   |                        |