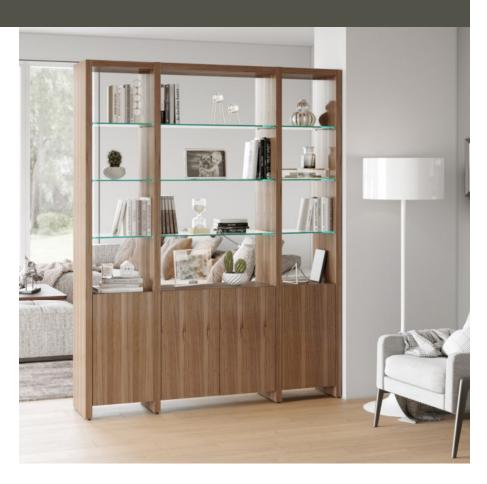

## LINEA SHELVING

- Available Finish: Charcoal Stained Ash (CRL) Natural Walnut (WL) Satin White (SW)
- Polished Tempered Glass
- Hardwood Veneer
- A generous cut-out in the lower shelf of the cabinet allows for organized connections and out-of-sight cord management

A TREE

FURNITURE

| PRODUCT #: | ITEM                                                | WIDTH | DEPTH | HEIGHT | PRICE   | ADDITIONAL INFORMATION |  |  |
|------------|-----------------------------------------------------|-------|-------|--------|---------|------------------------|--|--|
| 156-5801   | LINEA SINGLE SHELF<br>*2 END PANELS                 | 18.25 | 14    | 83.75  | \$2,195 |                        |  |  |
| 156-5801A  | LINEA SINGLE SHELF<br>EXTENSION<br>*1 DIVIDER PANEL | 16.5  | 14    | 83.75  | \$1,806 |                        |  |  |
| 156-5802   | LINEA DOUBLE SHELF<br>*2 END PANELS                 | 33    | 14    | 83.75  | \$2,797 |                        |  |  |
| 156-5802A  | LINEA DOUBLE SHELF<br>EXTENSION<br>*1 DIVIDER PANEL | 31.5  | 14    | 83.75  | \$2,380 |                        |  |  |