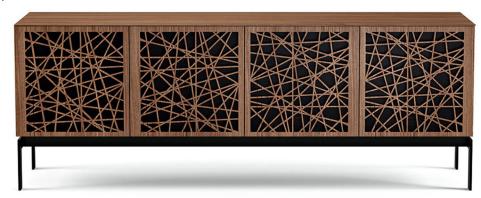

## **ELEMENTS STORAGE CABINET**

- Select between three door patterns -Wheat(WH), Tempo(TM), Ricochet(RC)
- Finish: Available in Charcoal Stained Ash (CRL), Natural Walnut (WL)
- Remote-Friendly Doors, Adjustable Shelves, Removable Back Panels Flow-Through Ventilation, Cable Management, TV Safety Strap
- Hardwood Veneer, Powder Coated Perforated Steel, Powder Coated Steel

| PRODUCT #:  | ITEM                                                | WIDTH | DEPTH | HEIGHT | PRICE   | ADDITIONAL INFORMATION |
|-------------|-----------------------------------------------------|-------|-------|--------|---------|------------------------|
| 156-8779-CO | FOUR COMPONENT-WIDE STORAGE CONSOLE (UP TO 85" TV)* | 79.25 | 20    | 30.25  | \$5,821 |                        |
| 156-8777-CO | THREE COMPONENT-WIDE STORAGE CONSOLE (UP TO 70" TV) | 59.25 | 20    | 30.25  | \$5,079 |                        |