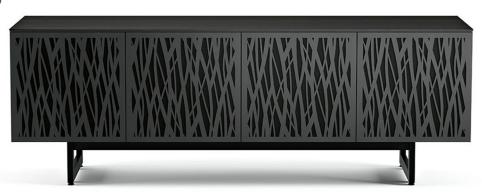

## **ELEMENTS MEDIA CABINET**

- Select between three door patterns -Wheat(WH), Tempo(TM), Ricochet(RC)
- Finish: Available in Charcoal Stained Ash (CRL), Natural Walnut (WL)
- Hidden Wheels, Adjustable Shelves, Removable Back Panels, Flow-Through Ventilation, Cable Management, TV Safety Strap, Arena TV Mount Compatible
- Hardwood Veneer, Powder Coated Perforated Steel, Powder Coated Steel

| PRODUCT #:  | ITEM                                               | WIDTH | DEPTH | HEIGHT | PRICE   | ADDITIONAL INFORMATION |
|-------------|----------------------------------------------------|-------|-------|--------|---------|------------------------|
| 156-8779-ME | FOUR COMPONENT-WIDE MEDIA CABINET (UP TO 85" TV) * | 79.25 | 20    | 28.75  | \$5,821 |                        |
| 156-8777-ME | THREE COMPONENT-WIDE MEDIA CABINET (UP TO 70" TV)  | 59.25 | 20    | 28.75  | \$5,079 |                        |